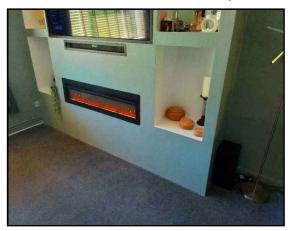

Issue No. 1

0239

| ROOM USE: Living Room/Lounge               |                                                | FLOOR:       | Ground | d Floor     |              | ROOM NO: G/         | 006           | 0239 |
|--------------------------------------------|------------------------------------------------|--------------|--------|-------------|--------------|---------------------|---------------|------|
| Sample Point                               | Product Type                                   | Result       |        | Sample No.  | Condition    | Surface Treatment   | Risk<br>Score | Qty  |
| Access Panel                               | Wood/Timber                                    |              |        |             |              |                     |               |      |
| Access Panel No access behind access panel | Inaccessible Access Panel                      | Inaccessible |        |             |              |                     |               |      |
| Boxing                                     | Plasterboard                                   |              |        |             |              |                     |               |      |
| Boxing No access within sealed boxing      | Inaccessible Boxing                            | Inaccessible |        |             |              |                     |               |      |
| Ceiling                                    | Plasterboard                                   |              |        |             |              |                     |               |      |
| Ceiling                                    | Textured Coating/Paint                         | NAD          | ID     | SO000145    |              |                     |               |      |
| Ceiling Within cupboards                   | Textured Coating/Paint                         | 1 Chrysotile | SP     | SP SO000142 | 1 Low Damage | 1 Surface Sealed    | 4             | 2m²  |
| Door                                       | Plastic                                        |              |        |             |              |                     |               |      |
| Door                                       | Wood/Timber                                    |              |        |             |              |                     |               |      |
| Floor                                      | Concrete                                       |              |        |             |              |                     |               |      |
| Floor Within cupboards                     | Composite Vinyl Tile, Vinyl/Lino with adhesive | 1 Chrysotile | SP     | SP SO000144 | 1 Low Damage | 0 Completely Sealed | 3             | 2m²  |
| Floor                                      | Composite Vinyl Tile, Vinyl/Lino with adhesive | 1 Chrysotile | SP     | SP SO000143 | 1 Low Damage | 0 Completely Sealed | 3             | 20m² |
| Floor - Covering                           | Carpet                                         |              |        |             |              |                     |               |      |
| Pipework                                   | Metal                                          |              |        |             |              |                     |               |      |
| Wall                                       | Brick/Block and Plaster                        |              |        |             |              |                     |               |      |
| Wall                                       | Plasterboard                                   |              |        |             |              |                     |               |      |
| Wall - Skirting                            | Wood/Timber                                    |              |        |             |              |                     |               |      |
| Window                                     | Plastic                                        |              |        |             |              |                     |               |      |
|                                            |                                                |              |        |             |              |                     |               |      |