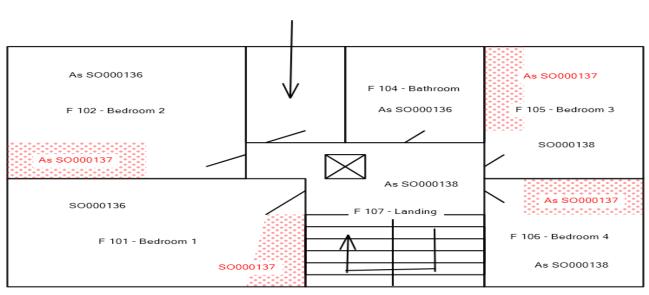

Plasterboard

Wood/Timber

0239

ROOM USE: Bedroom 1 FLOOR: 1st Floor ROOM NO: 1/001

| Sample Point            | Product Type            | Result       | Level of<br>ID | Sample No. | Condition    | Surface Treatment | Risk<br>Score | Qty |
|-------------------------|-------------------------|--------------|----------------|------------|--------------|-------------------|---------------|-----|
| Ceiling                 | Plasterboard            |              |                |            |              |                   |               |     |
| Ceiling                 | Textured Coating/Paint  | NAD          | ID             | SO000136   |              |                   |               |     |
| Ceiling Within cupboard | Textured Coating/Paint  | 1 Chrysotile | ID             | SO000137   | 1 Low Damage | 1 Surface Sealed  | 4             | 4m² |
| Door                    | Wood/Timber             |              |                |            |              |                   |               |     |
| Floor                   | Wood/Timber             |              |                |            |              |                   |               |     |
| Floor - Covering        | Carpet                  |              |                |            |              |                   |               |     |
| Pipework                | Metal                   |              |                |            |              |                   |               |     |
| Wall                    | Brick/Block and Plaster |              |                |            |              |                   |               |     |
| Wall                    | Plasterboard            |              |                |            |              |                   |               |     |
| Wall - Skirting         | Wood/Timber             |              |                |            |              |                   |               |     |
| Window                  | Plastic                 |              |                |            |              |                   |               |     |
| Window - Sill           | Plastic                 |              |                |            |              |                   |               |     |

| ROOM USE: Bedroom 2     |                        | FLOOR: 1st Floor |                |             |              | <b>ROOM NO:</b> 1/0 |               |     |
|-------------------------|------------------------|------------------|----------------|-------------|--------------|---------------------|---------------|-----|
| Sample Point            | Product Type           | Result           | Level of<br>ID | Sample No.  | Condition    | Surface Treatment   | Risk<br>Score | Qty |
| Ceiling                 | Plasterboard           |                  |                |             |              |                     |               |     |
| Ceiling                 | Textured Coating/Paint | NAD              | SP             | SP SO000136 |              |                     |               |     |
| Ceiling Within cupboard | Textured Coating/Paint | 1 Chrysotile     | SP             | SP SO000137 | 1 Low Damage | 1 Surface Sealed    | 4             | 2m² |

Window Plastic

Window - Sill Plastic

| ROOM USE: Bathroom                                              |                                              | FLOOR:       | 1st Floor                 |           | <b>ROOM NO:</b> 1/003 |               |     |  |
|-----------------------------------------------------------------|----------------------------------------------|--------------|---------------------------|-----------|-----------------------|---------------|-----|--|
| Sample Point                                                    | Product Type                                 | Result       | Level of Sample No.<br>ID | Condition | Surface Treatment     | Risk<br>Score | Qty |  |
| Bath Panel No access behind plastic bath panel                  | Inaccessible Bath Panel                      | Inaccessible |                           |           |                       |               |     |  |
| Bulkhead No access within top cupboard due to being sealed shut | Inaccessible Bulkhead                        | Inaccessible |                           |           |                       |               |     |  |
| Ceiling                                                         | Plasterboard                                 |              |                           |           |                       |               |     |  |
| Door                                                            | Wood/Timber                                  |              |                           |           |                       |               |     |  |
| Floor No access below sealed floor                              | Inaccessible Floor                           | Inaccessible |                           |           |                       |               |     |  |
| Floor - Covering                                                | Composite Vinyl Tile, Vinyl/Lino -<br>Modern |              |                           |           |                       |               |     |  |
| Pipework                                                        | Metal                                        |              |                           |           |                       |               |     |  |
| Pipework                                                        | Plastic                                      |              |                           |           |                       |               |     |  |
|                                                                 |                                              |              |                           |           |                       |               |     |  |

ELOOP: 1st Floor POOM NO: 1/004

| ROOM USE: Bathroom                   |                                              | FLOOR:       | 1st Floo       | or          |              | <b>ROOM NO:</b> 1/0 | 004           |
|--------------------------------------|----------------------------------------------|--------------|----------------|-------------|--------------|---------------------|---------------|
| Sample Point                         | Product Type                                 | Result       | Level of<br>ID | Sample No.  | Condition    | Surface Treatment   | Risk<br>Score |
| Calorifier Presumed due to live unit | Joint/Gasket                                 | 1 Chrysotile | Р              |             | 1 Low Damage | 1 Surface Sealed    | 4             |
| Ceiling                              | Plasterboard                                 |              |                |             |              |                     |               |
| Ceiling                              | Textured Coating/Paint                       | NAD          | SP             | SP SO000136 |              |                     |               |
| Door                                 | Wood/Timber                                  |              |                |             |              |                     |               |
| Floor No access below sealed floor   | Inaccessible Floor                           | Inaccessible |                |             |              |                     |               |
| Floor - Covering                     | Composite Vinyl Tile, Vinyl/Lino -<br>Modern |              |                |             |              |                     |               |
| Pipework                             | Metal                                        |              |                |             |              |                     |               |
| Pipework                             | Plastic                                      |              |                |             |              |                     |               |
| Toilet Cistern(s)                    | Ceramic                                      |              |                |             |              |                     |               |
| Wall                                 | Brick/Block and Plaster                      |              |                |             |              |                     |               |
|                                      |                                              |              |                |             |              |                     |               |

# Asbestos Refurbishment Survey REPORT NO J249049 ISSUE 001

**ROOM NO:** 1/005

Window - Sill Plastic

| Sample Point            | Product Type           | Result       | Level of<br>ID | Sample No.  | Condition    | Surface Treatment | Risk<br>Score | Qty |
|-------------------------|------------------------|--------------|----------------|-------------|--------------|-------------------|---------------|-----|
| Ceiling                 | Plasterboard           |              |                |             |              |                   |               |     |
| Ceiling                 | Textured Coating/Paint | NAD          | ID             | SO000138    |              |                   |               |     |
| Ceiling Within cupboard | Textured Coating/Paint | 1 Chrysotile | SP             | SP SO000137 | 1 Low Damage | 1 Surface Sealed  | 4             | 2m² |
| Door                    | Wood/Timber            |              |                |             |              |                   |               |     |
| Floor                   | Wood/Timber            |              |                |             |              |                   |               |     |
| Floor - Covering        | Carpet                 |              |                |             |              |                   |               |     |
| Pipework                | Metal                  |              |                |             |              |                   |               |     |

Brick/Block and Plaster

Plasterboard

Wood/Timber

Plastic

Plastic

LARC not needed

FLOOR: 1st Floor

|              |              |        | : 1st Floor            |           | ROOM NO: 1/0      | 006           |     |
|--------------|--------------|--------|------------------------|-----------|-------------------|---------------|-----|
| Sample Point | Product Type | Result | Level of Sample No. ID | Condition | Surface Treatment | Risk<br>Score | Qty |
| Ceiling      | Plasterboard |        |                        |           |                   |               |     |