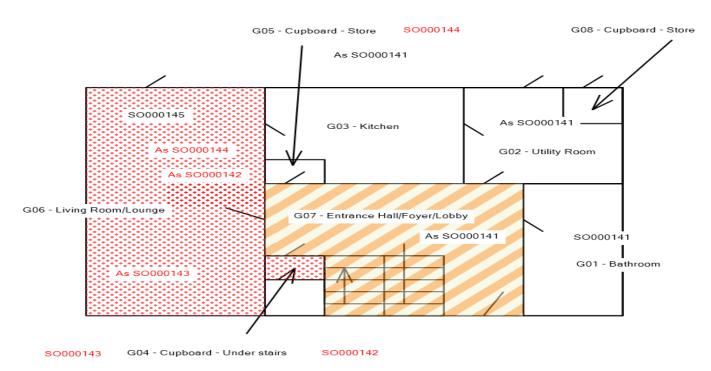

| ROOM USE: Cupboard - Under Stairs |                        | FLOOR: Ground Floor |                |            | <b>ROOM NO:</b> G/004 |                   |               |      |
|-----------------------------------|------------------------|---------------------|----------------|------------|-----------------------|-------------------|---------------|------|
| Sample Point                      | Product Type           | Result              | Level of<br>ID | Sample No. | Condition             | Surface Treatment | Risk<br>Score | Qty  |
| Ceiling                           | Plasterboard           |                     |                |            |                       |                   |               |      |
| Ceiling                           | Textured Coating/Paint | 1 Chrysotile        | ID             | SO000142   | 1 Low Damage          | 1 Surface Sealed  | 4             | 1 m² |
| Door                              | Wood/Timber            |                     |                |            |                       |                   |               |      |
| Floor                             | Concrete               |                     |                |            |                       |                   |               |      |
|                                   |                        |                     |                |            |                       |                   |               |      |

Key LARC not needed

LARC Likely needed

No Access

ID - Sample Taken NAD - No Asbestos Detected P - Presumed SP As - visually Similar to Sample referenced

 Report Number: J249049
 Issue No. 1
 Page 7 of 44

| Floor            | Composite Vinyl Tile, Vinyl/Lino with adhesive | 1 Chrysotile | ID | SO000143 | 1 Low Damage | 0 Completely Sealed | 3 | 1m² |
|------------------|------------------------------------------------|--------------|----|----------|--------------|---------------------|---|-----|
| Floor - Covering | Carpet                                         |              |    |          |              |                     |   |     |
| Wall             | Brick/Block and Plaster                        |              |    |          |              |                     |   |     |
| Wall             | Plasterboard                                   |              |    |          |              |                     |   |     |
| Wall - Skirting  | Wood/Timber                                    |              |    |          |              |                     |   |     |

| ROOM USE: Cupboard - Store |                                                | FLOOR:       | R: Ground Floor |             |              | <b>ROOM NO:</b> G/005 |               |      |
|----------------------------|------------------------------------------------|--------------|-----------------|-------------|--------------|-----------------------|---------------|------|
| Sample Point               | Product Type                                   | Result       | Level of<br>ID  | Sample No.  | Condition    | Surface Treatment     | Risk<br>Score | Qty  |
| Ceiling                    | Plasterboard                                   |              |                 |             |              |                       |               |      |
| Ceiling                    | Textured Coating/Paint                         | NAD          | SP              | SP SO000141 |              |                       |               |      |
| Door                       | Wood/Timber                                    |              |                 |             |              |                       |               |      |
| Electrical Services        | Plastic                                        |              |                 |             |              |                       |               |      |
| Floor                      | Concrete                                       |              |                 |             |              |                       |               |      |
| Floor                      | Composite Vinyl Tile, Vinyl/Lino with adhesive | 1 Chrysotile | ID              | SO000144    | 1 Low Damage | 0 Completely Sealed   | 3             | 1 m² |
| Floor - Covering           | Carpet                                         |              |                 |             |              |                       |               |      |
| Wall                       | Brick/Block and Plaster                        |              |                 |             |              |                       |               |      |
| Wall                       | Plasterboard                                   |              |                 |             |              |                       |               |      |
| Wall - Skirting            | Wood/Timber                                    |              |                 |             |              |                       |               |      |

Issue No. 1

0239

| ROOM USE: Living Room/Lounge               |                                                | FLOOR:       | Ground | d Floor     |              | ROOM NO: G/         | 006           | 0239 |
|--------------------------------------------|------------------------------------------------|--------------|--------|-------------|--------------|---------------------|---------------|------|
| Sample Point                               | Product Type                                   | Result       |        | Sample No.  | Condition    | Surface Treatment   | Risk<br>Score | Qty  |
| Access Panel                               | Wood/Timber                                    |              |        |             |              |                     |               |      |
| Access Panel No access behind access panel | Inaccessible Access Panel                      | Inaccessible |        |             |              |                     |               |      |
| Boxing                                     | Plasterboard                                   |              |        |             |              |                     |               |      |
| Boxing No access within sealed boxing      | Inaccessible Boxing                            | Inaccessible |        |             |              |                     |               |      |
| Ceiling                                    | Plasterboard                                   |              |        |             |              |                     |               |      |
| Ceiling                                    | Textured Coating/Paint                         | NAD          | ID     | SO000145    |              |                     |               |      |
| Ceiling Within cupboards                   | Textured Coating/Paint                         | 1 Chrysotile | SP     | SP SO000142 | 1 Low Damage | 1 Surface Sealed    | 4             | 2m²  |
| Door                                       | Plastic                                        |              |        |             |              |                     |               |      |
| Door                                       | Wood/Timber                                    |              |        |             |              |                     |               |      |
| Floor                                      | Concrete                                       |              |        |             |              |                     |               |      |
| Floor Within cupboards                     | Composite Vinyl Tile, Vinyl/Lino with adhesive | 1 Chrysotile | SP     | SP SO000144 | 1 Low Damage | 0 Completely Sealed | 3             | 2m²  |
| Floor                                      | Composite Vinyl Tile, Vinyl/Lino with adhesive | 1 Chrysotile | SP     | SP SO000143 | 1 Low Damage | 0 Completely Sealed | 3             | 20m² |
| Floor - Covering                           | Carpet                                         |              |        |             |              |                     |               |      |
| Pipework                                   | Metal                                          |              |        |             |              |                     |               |      |
| Wall                                       | Brick/Block and Plaster                        |              |        |             |              |                     |               |      |
| Wall                                       | Plasterboard                                   |              |        |             |              |                     |               |      |
| Wall - Skirting                            | Wood/Timber                                    |              |        |             |              |                     |               |      |
| Window                                     | Plastic                                        |              |        |             |              |                     |               |      |
|                                            |                                                |              |        |             |              |                     |               |      |

## Asbestos Refurbishment Survey REPORT NO J249049 ISSUE 001

Window - Sill Plastic

| ROOM USE: Entrance Hall/Foyer/Lo               | bby                     | FLOOR        | Ground         | d Floor     |           | ROOM NO: G/       | 007           |     |
|------------------------------------------------|-------------------------|--------------|----------------|-------------|-----------|-------------------|---------------|-----|
| Sample Point                                   | Product Type            | Result       | Level of<br>ID | Sample No.  | Condition | Surface Treatment | Risk<br>Score | Qty |
| Ceiling                                        | Plasterboard            |              |                |             |           |                   |               |     |
| Ceiling                                        | Textured Coating/Paint  | NAD          | SP             | SP SO000141 |           |                   |               |     |
| Door                                           | Plastic                 |              |                |             |           |                   |               |     |
| Door                                           | Wood/Timber             |              |                |             |           |                   |               |     |
| Floor No access below timber laminate flooring | Inaccessible Floor      | Inaccessible |                |             |           |                   |               |     |
| Floor - Covering                               | Laminate Flooring       |              |                |             |           |                   |               |     |
| Pipework                                       | Metal                   |              |                |             |           |                   |               |     |
| Wall                                           | Brick/Block and Plaster |              |                |             |           |                   |               |     |