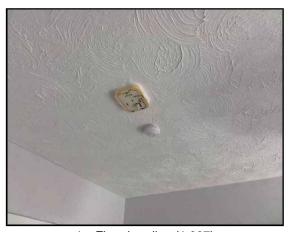

| ROOM USE: Cupboard - Under Stairs |                        | FLOOR: Ground Floor |                |            | <b>ROOM NO:</b> G/004 |                   |               |      |
|-----------------------------------|------------------------|---------------------|----------------|------------|-----------------------|-------------------|---------------|------|
| Sample Point                      | Product Type           | Result              | Level of<br>ID | Sample No. | Condition             | Surface Treatment | Risk<br>Score | Qty  |
| Ceiling                           | Plasterboard           |                     |                |            |                       |                   |               |      |
| Ceiling                           | Textured Coating/Paint | 1 Chrysotile        | ID             | SO000142   | 1 Low Damage          | 1 Surface Sealed  | 4             | 1 m² |
| Door                              | Wood/Timber            |                     |                |            |                       |                   |               |      |
| Floor                             | Concrete               |                     |                |            |                       |                   |               |      |
|                                   |                        |                     |                |            |                       |                   |               |      |

Issue No. 1

**ASBESTOS REGISTER** 

|                                                                                    | <b>Location:</b> 7 Pigeons Farm Road, Ground Floor, Cupboard Under stairs, G.004 |                                                 |                                        | eiling                                   |                   | Photo 1: Wide Angle                                                              | Photo 2: Close-up |
|------------------------------------------------------------------------------------|----------------------------------------------------------------------------------|-------------------------------------------------|----------------------------------------|------------------------------------------|-------------------|----------------------------------------------------------------------------------|-------------------|
| Level of ID:                                                                       | Sample No.:                                                                      | Quantity:                                       | Survey<br>Date:                        | Review Date:                             | RISK<br>(MA+PA)   |                                                                                  |                   |
| ID                                                                                 | SO000142/026                                                                     | 1m²                                             | 30/04/2024                             | N/A                                      |                   |                                                                                  |                   |
| Product: 1                                                                         | Condition: 1                                                                     | Surface Treatn                                  | Surface Treatment: 1 Result: 1 Total M |                                          | Total MA          |                                                                                  |                   |
| Textured Coating                                                                   | Low Damage                                                                       | Surface Sea                                     | ıled                                   | Chrysotile                               | 4                 |                                                                                  |                   |
| Main<br>Activity:                                                                  | Location:                                                                        | : Number of Occupants:                          |                                        | Maintenance:                             | Total PA          | Recommended Action: Consider labelling, and manage in place                      |                   |
| 2 <sup>nd</sup> Activity:                                                          | Accessibility:                                                                   | Frequency of Use:                               |                                        | Frequency:                               | (averages)        |                                                                                  |                   |
|                                                                                    | Extent/Amount:                                                                   | Average Time Each                               |                                        |                                          |                   |                                                                                  |                   |
|                                                                                    | Laterio Amount.                                                                  | Use:                                            |                                        |                                          |                   |                                                                                  |                   |
|                                                                                    | eons Farm Road, Gro                                                              | _                                               | Material: F                            | loor                                     |                   | Photo 1: Wide Angle                                                              | Photo 2: Close-up |
|                                                                                    | eons Farm Road, Gro                                                              | Use:                                            | Material: Fl                           | loor Review Date:                        | RISK<br>(MA+PA)   | Photo 1: Wide Angle                                                              | Photo 2: Close-up |
| Under stairs, G                                                                    | eons Farm Road, Gro                                                              | Use:                                            | Survey                                 |                                          |                   | Photo 1: Wide Angle                                                              | Photo 2: Close-up |
| Under stairs, G                                                                    | eons Farm Road, Gro<br>.004<br>Sample No.:                                       | Use:<br>ound Floor, Cupboard<br>Quantity:       | Survey<br>Date:<br>30/04/2024          | Review Date:                             |                   | Photo 1: Wide Angle                                                              | Photo 2: Close-up |
| Level of ID:  ID  Product: 1                                                       | eons Farm Road, Gro<br>.004  Sample No.:  SO000143/027                           | Use:  ound Floor, Cupboard  Quantity:  1m²      | Survey<br>Date:<br>30/04/2024          | Review Date:                             | (MA+PA)           | Photo 1: Wide Angle                                                              | Photo 2: Close-up |
| Level of ID:  ID  Product: 1  Composite Vinyl Tile, Vinyl/Lino                     | eons Farm Road, Gro.004  Sample No.:  SO000143/027  Condition: 1                 | Quantity:  1m²  Surface Treatm                  | Survey<br>Date:<br>30/04/2024          | Review Date:  N/A  Result: 1             | (MA+PA)  Total MA | Photo 1: Wide Angle  Recommended Action: Consider labelling, and manage in place | Photo 2: Close-up |
| Level of ID:  ID  Product: 1  Composite Vinyl Tile, Vinyl/Lino with adhesive  Main | eons Farm Road, Gro.004  Sample No.:  SO000143/027  Condition: 1 Low Damage      | Quantity:  1m²  Surface Treating Completely See | Survey<br>Date:<br>30/04/2024          | Review Date:  N/A  Result: 1  Chrysotile | (MA+PA)  Total MA | Recommended Action:                                                              | Photo 2: Close-up |