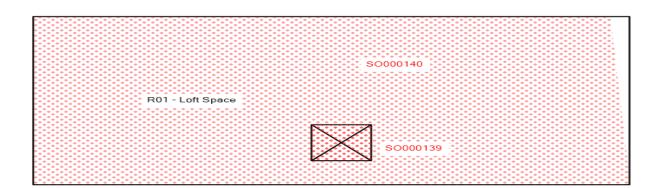

Wall Plasterboard

Wall Wood/Timber

Wall - Skirting Wood/Timber

Window Plastic

Window - Sill Wood/Timber

| ROOM USE: Loft Space                        |                                          | FLOOR:               | Roof V         | oid               |                         | ROOM NO: R/             | 001           |      |
|---------------------------------------------|------------------------------------------|----------------------|----------------|-------------------|-------------------------|-------------------------|---------------|------|
| Sample Point                                | Product Type                             | Result               | Level of<br>ID | Sample No.        | Condition               | Surface Treatment       | Risk<br>Score | Qty  |
| Access Panel/Loft Hatch                     | Wood/Timber                              |                      |                |                   |                         |                         |               |      |
| Access Panel/Loft Hatch Back of hatch       | Insulating Board                         | 2 Amosite            | ID             | SO000139          | 1 Low Damage            | 1 Unsealed              | 6             | 1 m² |
| Ceiling                                     | Wood/Timber                              |                      |                |                   |                         |                         |               |      |
| Floor Vermiculite pellets                   | Insulating Board                         | 2 Amosite            | ID             | SO000140          | 1 Low Damage            | 1 Surface Sealed        | 6             | 30m² |
| Floor - Ceiling Below                       | Plasterboard                             |                      |                |                   |                         |                         |               |      |
| Loft Insulation                             | Fibre-glass/Rockwool                     |                      |                |                   |                         |                         |               |      |
| Pipework                                    | Metal                                    |                      |                |                   |                         |                         |               |      |
| Pipework                                    | Plastic                                  |                      |                |                   |                         |                         |               |      |
| Pipework - Insulation                       | Foam                                     |                      |                |                   |                         |                         |               |      |
| Roof Limited inspection due to stored items | Inaccessible Roof                        | Inaccessible         |                |                   |                         |                         |               |      |
| Tank                                        | Plastic                                  |                      |                |                   |                         |                         |               |      |
| Wall                                        | Brick/Block                              |                      |                |                   |                         |                         |               |      |
| Key LARC not needed                         | LARC Likely needed No Access ID - Sample | e Taken NAD - No Ast | estos Detec    | cted P - Presumed | SP As - visually Simila | ar to Sample referenced |               |      |