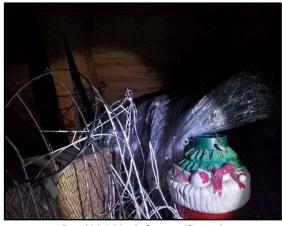

Wall Plasterboard

Wall Wood/Timber

Wall - Skirting Wood/Timber

Window Plastic

Window - Sill Wood/Timber

| ROOM USE: Loft Space                        |                                          | FLOOR:               | Roof V         | oid               |                         | ROOM NO: R/             | 001           |      |
|---------------------------------------------|------------------------------------------|----------------------|----------------|-------------------|-------------------------|-------------------------|---------------|------|
| Sample Point                                | Product Type                             | Result               | Level of<br>ID | Sample No.        | Condition               | Surface Treatment       | Risk<br>Score | Qty  |
| Access Panel/Loft Hatch                     | Wood/Timber                              |                      |                |                   |                         |                         |               |      |
| Access Panel/Loft Hatch Back of hatch       | Insulating Board                         | 2 Amosite            | ID             | SO000139          | 1 Low Damage            | 1 Unsealed              | 6             | 1 m² |
| Ceiling                                     | Wood/Timber                              |                      |                |                   |                         |                         |               |      |
| Floor Vermiculite pellets                   | Insulating Board                         | 2 Amosite            | ID             | SO000140          | 1 Low Damage            | 1 Surface Sealed        | 6             | 30m² |
| Floor - Ceiling Below                       | Plasterboard                             |                      |                |                   |                         |                         |               |      |
| Loft Insulation                             | Fibre-glass/Rockwool                     |                      |                |                   |                         |                         |               |      |
| Pipework                                    | Metal                                    |                      |                |                   |                         |                         |               |      |
| Pipework                                    | Plastic                                  |                      |                |                   |                         |                         |               |      |
| Pipework - Insulation                       | Foam                                     |                      |                |                   |                         |                         |               |      |
| Roof Limited inspection due to stored items | Inaccessible Roof                        | Inaccessible         |                |                   |                         |                         |               |      |
| Tank                                        | Plastic                                  |                      |                |                   |                         |                         |               |      |
| Wall                                        | Brick/Block                              |                      |                |                   |                         |                         |               |      |
| Key LARC not needed                         | LARC Likely needed No Access ID - Sample | e Taken NAD - No Ast | estos Detec    | cted P - Presumed | SP As - visually Simila | ar to Sample referenced |               |      |