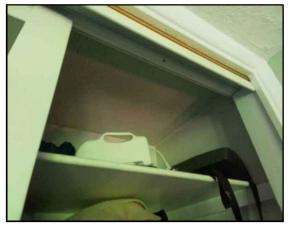

### **Textured Coating**

| Room Code | Room                    | Floor        | Description                                     | Recommended Action                      |
|-----------|-------------------------|--------------|-------------------------------------------------|-----------------------------------------|
| G.004     | Cupboard - Under stairs | Ground Floor | Textured Coating/Paint Ceiling                  | Consider labelling, and manage in place |
| G.006     | Living Room/Lounge      | Ground Floor | Textured Coating/Paint Ceiling Within cupboards | Consider labelling, and manage in place |
| 1.001     | Bedroom 1               | 1st Floor    | Textured Coating/Paint Ceiling Within cupboard  | Consider labelling, and manage in place |
| 1.002     | Bedroom 2               | 1st Floor    | Textured Coating/Paint Ceiling Within cupboard  | Consider labelling, and manage in place |
| 1.005     | Bedroom 3               | 1st Floor    | Textured Coating/Paint Ceiling Within cupboard  | Consider labelling, and manage in place |
| 1.006     | Bedroom 4               | 1st Floor    | Textured Coating/Paint Ceiling Within cupboard  | Consider labelling, and manage in place |