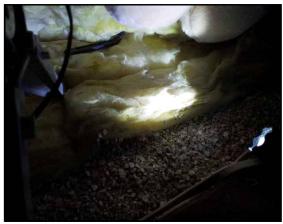

Wall Plasterboard

Wall Wood/Timber

Wall - Skirting Wood/Timber

Window Plastic

Window - Sill Wood/Timber

| ROOM USE: Loft Space                        |                                          | FLOOR:               | Roof V         | oid               |                         | ROOM NO: R/             | 001           |      |
|---------------------------------------------|------------------------------------------|----------------------|----------------|-------------------|-------------------------|-------------------------|---------------|------|
| Sample Point                                | Product Type                             | Result               | Level of<br>ID | Sample No.        | Condition               | Surface Treatment       | Risk<br>Score | Qty  |
| Access Panel/Loft Hatch                     | Wood/Timber                              |                      |                |                   |                         |                         |               |      |
| Access Panel/Loft Hatch Back of hatch       | Insulating Board                         | 2 Amosite            | ID             | SO000139          | 1 Low Damage            | 1 Unsealed              | 6             | 1 m² |
| Ceiling                                     | Wood/Timber                              |                      |                |                   |                         |                         |               |      |
| Floor Vermiculite pellets                   | Insulating Board                         | 2 Amosite            | ID             | SO000140          | 1 Low Damage            | 1 Surface Sealed        | 6             | 30m² |
| Floor - Ceiling Below                       | Plasterboard                             |                      |                |                   |                         |                         |               |      |
| Loft Insulation                             | Fibre-glass/Rockwool                     |                      |                |                   |                         |                         |               |      |
| Pipework                                    | Metal                                    |                      |                |                   |                         |                         |               |      |
| Pipework                                    | Plastic                                  |                      |                |                   |                         |                         |               |      |
| Pipework - Insulation                       | Foam                                     |                      |                |                   |                         |                         |               |      |
| Roof Limited inspection due to stored items | Inaccessible Roof                        | Inaccessible         |                |                   |                         |                         |               |      |
| Tank                                        | Plastic                                  |                      |                |                   |                         |                         |               |      |
| Wall                                        | Brick/Block                              |                      |                |                   |                         |                         |               |      |
| Key LARC not needed                         | LARC Likely needed No Access ID - Sample | e Taken NAD - No Ast | estos Detec    | cted P - Presumed | SP As - visually Simila | ar to Sample referenced |               |      |