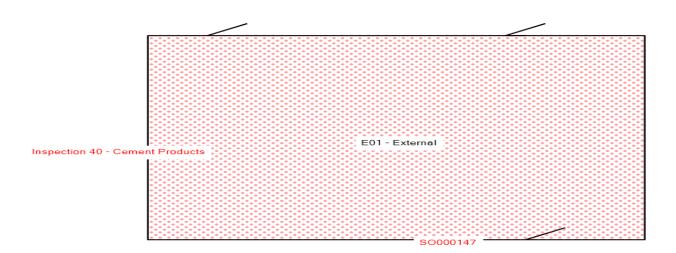

ROOM USE: External FLOOR: External **ROOM NO:** E/001

| Sample Point                      | Product Type    | Result       | Level of<br>ID | Sample No. | Condition    | Surface Treatment | Risk<br>Score | Qty  |
|-----------------------------------|-----------------|--------------|----------------|------------|--------------|-------------------|---------------|------|
| Canopy Ceiling                    | Concrete        |              |                |            |              |                   |               |      |
| Damp Proof Course                 | Plastic         |              |                |            |              |                   |               |      |
| Door                              | Plastic         |              |                |            |              |                   |               |      |
| Fascias                           | Plastic         |              |                |            |              |                   |               |      |
| Pipework                          | Metal           |              |                |            |              |                   |               |      |
| Rainwater Goods                   | Plastic         |              |                |            |              |                   |               |      |
| Soffits                           | Cement Products | 1 Chrysotile | ID             | SO000147   | 1 Low Damage | 1 Surface Sealed  | 4             | 30lm |
| Undercloak Presumed due to height | Cement Products | 1 Chrysotile | Р              |            | 1 Low Damage | 1 Surface Sealed  | 4             | 12lm |
| Wall                              | Brick/Block     |              |                |            |              |                   |               |      |
| Window                            | Plastic         |              |                |            |              |                   |               |      |
| Window - Sill                     | Plastic         |              |                |            |              |                   |               |      |