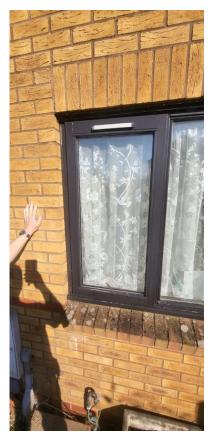

## description of defect

Timber windows throughout the property are rotten and leaving the glass edges exposed in places.

Reported from contactor on backlog project.

Rejected for replacement - repair only.

#### Photo of defect

Photo 1

Photo 2

Photo 3

Photo 4

Photo 5

Photo 6

Photo 7