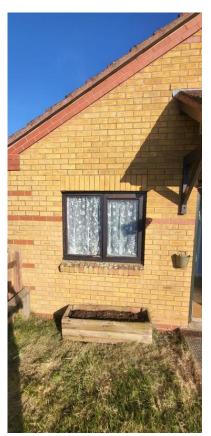

## description of defect

Timber windows throughout the property are rotten and leaving the glass edges exposed in places.

Reported from contactor on backlog project.

Rejected for replacement - repair only.

#### Photo of defect

Photo 1

Photo 2

Photo 3

Photo 4

Photo 5

Photo 6

Photo 7