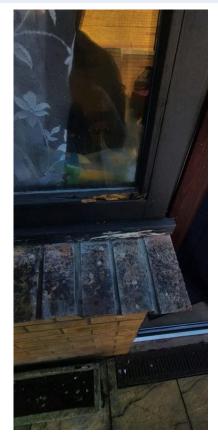

## description of defect

Timber windows throughout the property are rotten and leaving the glass edges exposed in places.

Reported from contactor on backlog project.

Rejected for replacement - repair only.

#### Photo of defect

Photo 1

Photo 2

Photo 3

Photo 4

Photo 5

Photo 6

Photo 7