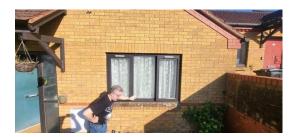

## description of defect

Timber windows throughout the property are rotten and leaving the glass edges exposed in places.

Reported from contactor on backlog project.

Rejected for replacement - repair only.

#### Photo of defect

Photo 1

Photo 2

Photo 3

Photo 4

Photo 5

Photo 6

Photo 7