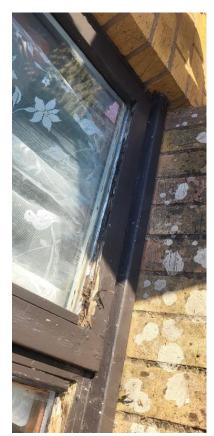

## description of defect

Timber windows throughout the property are rotten and leaving the glass edges exposed in places.

Reported from contactor on backlog project.

Rejected for replacement - repair only.

#### Photo of defect

Photo 1

Photo 2

Photo 3

Photo 4

Photo 5

Photo 6

Photo 7