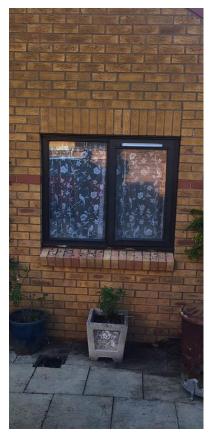

## description of defect

Timber windows throughout the property are rotten and leaving the glass edges exposed in places.

Reported from contactor on backlog project.

Rejected for replacement - repair only.

#### Photo of defect

Photo 1

Photo 2

Photo 3

Photo 4

Photo 5

Photo 6

Photo 7