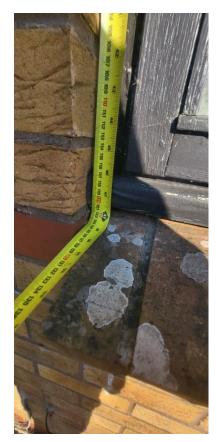

## description of defect

Timber windows throughout the property are rotten and leaving the glass edges exposed in places.

Reported from contactor on backlog project.

Rejected for replacement - repair only.

#### Photo of defect

Photo 1

Photo 2

Photo 3

Photo 4

Photo 5

Photo 6

Photo 7