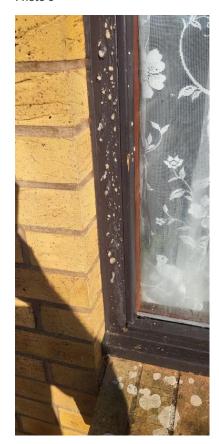

## description of defect

Timber windows throughout the property are rotten and leaving the glass edges exposed in places.

Reported from contactor on backlog project.

Rejected for replacement - repair only.

#### Photo of defect

Photo 1

Photo 2

Photo 3

Photo 4

Photo 5

Photo 6

Photo 7