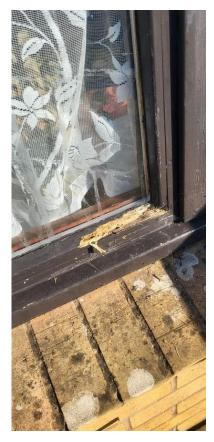

## description of defect

Timber windows throughout the property are rotten and leaving the glass edges exposed in places.

Reported from contactor on backlog project.

Rejected for replacement - repair only.

#### Photo of defect

Photo 1

Photo 2

Photo 3

Photo 4

Photo 5

Photo 6

Photo 7