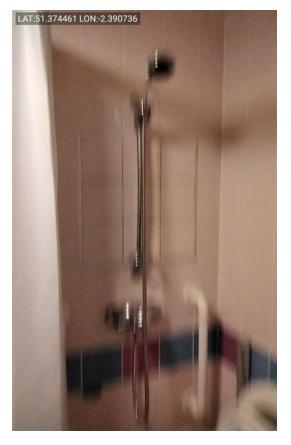

Photo 24

Photo 25

Photo 26

BATHROOM ✓

Clean/service extractor.

Replace red and white pull cords.

Replace basin plug/chain.

Replace toilet seat/cover.

Replace shower curtain.

Replace shower head and hose.

Clear items left.

Reseal inspection cover under basin, white silicone.

Regrout inspection covers in shower.

Photo 27

Photo 28

Photo 29