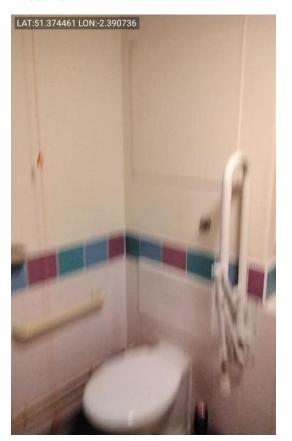

Photo 24

Photo 25

Photo 26

BATHROOM ✓

Clean/service extractor.

Replace red and white pull cords.

Replace basin plug/chain.

Replace toilet seat/cover.

Replace shower curtain.

Replace shower head and hose.

Clear items left.

Reseal inspection cover under basin, white silicone.

Regrout inspection covers in shower.

Photo 27

Photo 28

Photo 29