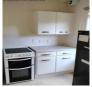

*

Via scheme manager.

COMPONENTS 2/2(100%)

DECORATIONS

Reasonable throughout.

1 BED FLAT

Lounge.

Fill holes in walls etc.

Replace red pull cord.

Clean carpet.

Replace pendant, dispose of lightshade.

Redroom

Replace pendant, dispose of lightshade.

Replace red pull cord.

Clean carpet.

Remove louvre door from wall.

Fill all holes etc.

Hallway.

Clear store cupboard.

Clean carpet.



Photo 1



Photo 2



Photo 3



Photo 4



Photo 5



Photo 6



Photo 7



Photo 8



Photo 9



Photo 10



Photo 11



Photo 12



Photo 13



Photo 14



Photo 15



Photo 16



Photo 17



Photo 18



Photo 19

KITCHEN

Clean/service extractor.
Replacesink plug/chain.
Renew diffuser.
Replace red pull cord.
Service/clean smoke detectors throughout.
Service/clean CO2 detectors throughout.













Photo 20

Photo 21

Photo 22

Photo 23

Photo 24

Photo 25



Photo 26

BATHROOM ✓

Clean/service extractor.

Replace red and white pull cords.

Replace basin plug/chain.

Replace toilet seat/cover.

Replace shower curtain.

Replace shower head and hose.

Clear items left.

Reseal inspection cover under basin, white silicone.

Regrout inspection covers in shower.



Photo 27



Photo 28



Photo 29



Photo 30



Photo 31



Photo 32



Photo 33



Photo 34



Photo 35



Photo 36



Photo 37



| Electronically operated composite door, all operational. |           |
|----------------------------------------------------------|-----------|
| REAR DOOR                                                |           |
| No rear door.                                            |