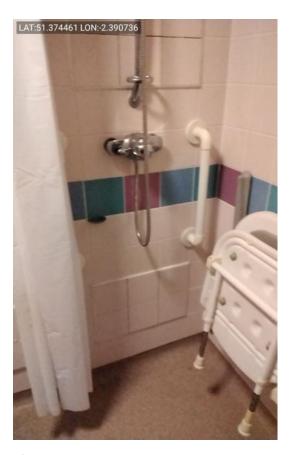

Photo 24

Photo 25

Photo 26

BATHROOM ✓

Clean/service extractor.

Replace red and white pull cords.

Replace basin plug/chain.

Replace toilet seat/cover.

Replace shower curtain.

Replace shower head and hose.

Clear items left.

Reseal inspection cover under basin, white silicone.

Regrout inspection covers in shower.

Photo 27

Photo 28

Photo 29