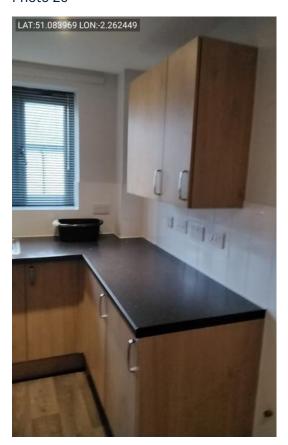

**KITCHEN** 

Photo 26

Clean/service extractor

Clean/service CO2 detectors throughout.

Clean/service smoke detectors throughout

Replace sink plug/chain.

Remove any items left by previous tenant, check all cupboards/cabinets etc. Clear hallway storage cupboard of timber off cuts etc.