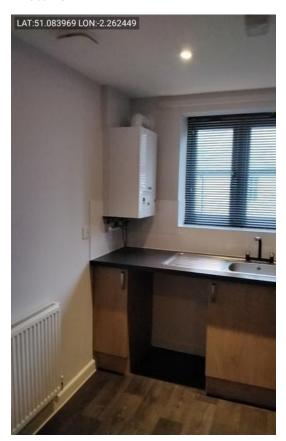

**KITCHEN** 

Photo 26

Clean/service extractor

Clean/service CO2 detectors throughout.

Clean/service smoke detectors throughout

Replace sink plug/chain.

Remove any items left by previous tenant, check all cupboards/cabinets etc. Clear hallway storage cupboard of timber off cuts etc.