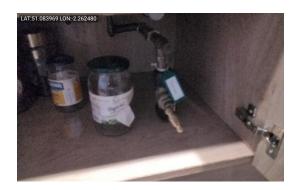

# **Location Of Stop Tap**

Under kitchen sink.

| Ρ | hoto | 48 |
|---|------|----|
|---|------|----|

| Water Meter Fitted?       | No                                 |
|---------------------------|------------------------------------|
| Before Reading            |                                    |
| After Reading             |                                    |
| Serial Number             |                                    |
| Loft Info                 |                                    |
| General condition of loft | Unable to access at time of visit. |
| Loft insulation present   |                                    |
| BEFORE PHOTOS             |                                    |
| AFTER PHOTOS              |                                    |
| Number of Keys Returned   |                                    |
| Communal door             | <b>1</b> From 0 to 10              |
| Fob                       | <b>0</b> From 0 to 10              |
| Front Door                | <b>2</b> From 0 to 10              |
| Rear Door(s)              | <b>0</b> From 0 to 10              |
| Window Locks              | <b>3</b> From 0 to 10              |
| Shed/Outbuilding          | <b>0</b> From 0 to 10              |
| Gate Padlock              | <b>0</b><br>From 0 to 10           |