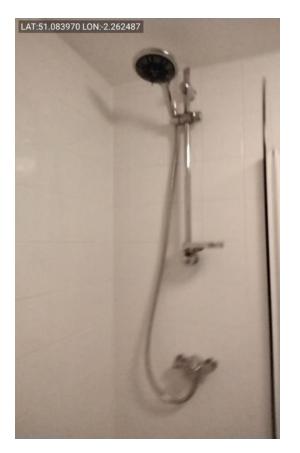

#### **BATHROOM**

Clean/service extractor. Replace toilet seat/cover. Replace basin plug/chain.

Replace bath plug/chain.

Replace shower hose and head.

Photo 33

Photo 35

Photo 36

Photo 37