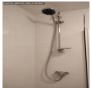

#### **BATHROOM**

Clean/service extractor. Replace toilet seat/cover. Replace basin plug/chain.

Replace bath plug/chain.

Replace shower hose and head.

Photo 33

Photo 35

Photo 36

Photo 37