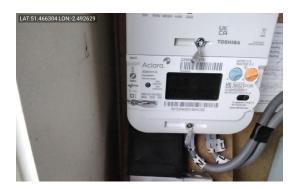

Phot

Photo 13

Photo 14

Photo 15

| QUANTUM HEATER UPGRADE        |       |
|-------------------------------|-------|
| Damp & Mould in the property? | No    |
| Electric Info                 |       |
| Location of Consumer Unit     |       |
| In Hallway by front door      |       |
| Add Clear Photo               |       |
| Photo 17                      |       |
| Electric Certificate Number   |       |
| Isolation Switch Fitted       | Yes   |
| Info;                         |       |
| Type of Meter                 | Smart |
| Add Clear Photo<br>Fhoto 18   |       |
| Is it an Economy 7 Meter?     | Yes   |