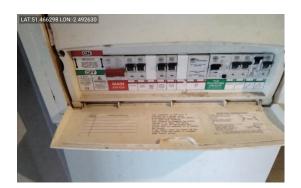

Phot

Photo 13

Photo 14

Photo 15

| QUANTUM HEATER UPGRADE        |       |
|-------------------------------|-------|
| Damp & Mould in the property? | No    |
| Electric Info                 |       |
| Location of Consumer Unit     |       |
| In Hallway by front door      |       |
| Add Clear Photo               |       |
| Photo 17                      |       |
| Electric Certificate Number   |       |
| Isolation Switch Fitted       | Yes   |
| Info;                         |       |
| Type of Meter                 | Smart |
| Add Clear Photo<br>Fhoto 18   |       |
| Is it an Economy 7 Meter?     | Yes   |