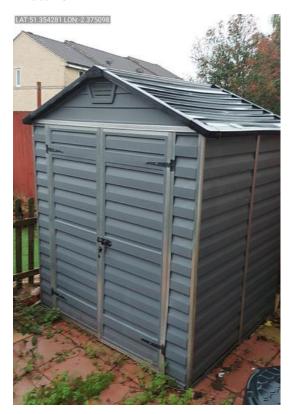

| Audit                                                                                     | 1 / 2 (50%) |
|-------------------------------------------------------------------------------------------|-------------|
| NOTES                                                                                     |             |
| Full re dec 3 bed house<br>Lots of wall paper<br>Gift shed<br>Replace back fence and gate |             |
| Access Details Whilst Property Void                                                       |             |
| Keysafe by front door 1902                                                                |             |
| COMPONENTS                                                                                | 1 / 2 (50%) |
| DECORATIONS                                                                               |             |
|                                                                                           |             |
| KITCHEN                                                                                   | Ш           |
| BATHROOM                                                                                  |             |
| FRONT DOOR                                                                                |             |
| REAR DOOR                                                                                 |             |
| ALL WINDOWS                                                                               |             |
| QUANTUM HEATER UPGRADE                                                                    |             |
| Damp & Mould in the property?                                                             | No          |
| Electric Info                                                                             |             |
| Location of Consumer Unit                                                                 |             |
| In w/c                                                                                    |             |
| Add Clear Photo                                                                           |             |
| Photo 1                                                                                   |             |
| Electric Certificate Number                                                               |             |
| Isolation Switch Fitted                                                                   | Yes         |