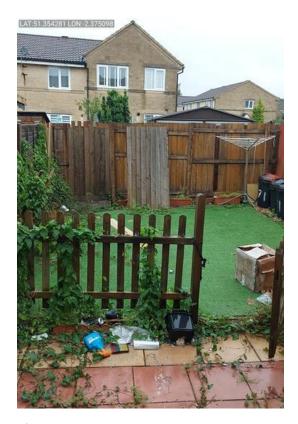

| Audit                                                                                     | 1 / 2 (50%) |
|-------------------------------------------------------------------------------------------|-------------|
| NOTES                                                                                     |             |
| Full re dec 3 bed house<br>Lots of wall paper<br>Gift shed<br>Replace back fence and gate |             |
| Access Details Whilst Property Void                                                       |             |
| Keysafe by front door 1902                                                                |             |
| COMPONENTS                                                                                | 1 / 2 (50%) |
| DECORATIONS                                                                               |             |
|                                                                                           |             |
| KITCHEN                                                                                   | Ш           |
| BATHROOM                                                                                  |             |
| FRONT DOOR                                                                                |             |
| REAR DOOR                                                                                 |             |
| ALL WINDOWS                                                                               |             |
| QUANTUM HEATER UPGRADE                                                                    |             |
| Damp & Mould in the property?                                                             | No          |
| Electric Info                                                                             |             |
| Location of Consumer Unit                                                                 |             |
| In w/c                                                                                    |             |
| Add Clear Photo                                                                           |             |
| Photo 1                                                                                   |             |
| Electric Certificate Number                                                               |             |
| Isolation Switch Fitted                                                                   | Yes         |