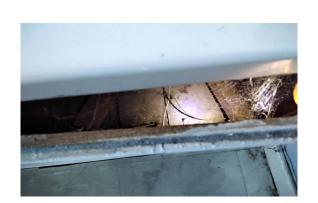

| BUILDING                                  |            |                   | 24 Meadowcroft                  |                  |                      |                                                                                                                |                                |                         |               |                 |           |             |
|-------------------------------------------|------------|-------------------|---------------------------------|------------------|----------------------|----------------------------------------------------------------------------------------------------------------|--------------------------------|-------------------------|---------------|-----------------|-----------|-------------|
| FLOOR LEVE                                | _          |                   | External                        |                  |                      |                                                                                                                |                                |                         |               |                 |           |             |
| ROOM                                      |            |                   | Externals                       |                  | ROOM DE              | SCRIPTION                                                                                                      | Clay tile roof<br>and waste go | and undercloak, pvc fa  | ascia, crment | soffit, plastic | rainwater |             |
| Item Reference                            | Sample Ref | Position          | Item Description                | Product Type     | Condition /          | Surface                                                                                                        | Extent                         | Conclusion              | ASSE          | SSMENT S        | CORES     | Risk Code   |
|                                           |            |                   |                                 |                  | Damage               | Treatment                                                                                                      |                                |                         | MATERIAL      | PRIORITY        | TOTAL     |             |
| J677851<br>#11                            | BB011947   | Soffit            | Cement                          | Asbestos Cement  | (2) Medium<br>Damage | (1) Enclosed<br>sprays and<br>lagging,<br>Sealed AIB,<br>asbestos<br>cement,<br>textured<br>coating,<br>gasket | 20lm                           | Chrysotile              | 5             | N/A             | N/A       | Risk code E |
| Comments                                  |            |                   |                                 |                  |                      |                                                                                                                | Recomme                        | nded action             | Monitor a     | nd manage       |           |             |
| Has the appearance<br>Flow Chart- Introdu |            |                   | point was degraded an<br>s, HSE | er to the HSE gu | uidance to de        | termine if this prod                                                                                           | luct requires                  | s a license             | d contracto   | or - Decision   |           |             |
| J677851<br>#12                            | BB011948   | Damp proof course | Bitumen                         |                  |                      |                                                                                                                |                                | No Asbestos<br>Detected |               | N/A             | N/A       |             |

Item Reference

Risk code

| Sample reference number   | BB011947                                                                               |
|---------------------------|----------------------------------------------------------------------------------------|
| Client name               | Swindon Borough Council                                                                |
| Site address              | 24 Meadowcroft, Upper Stratton, Swindon, Wilts , SN2 7JE                               |
| Date surveyed             | 13/01/22                                                                               |
| Date analysed             | January 14 2022                                                                        |
| Building                  | 24 Meadowcroft                                                                         |
| Floor level               | External                                                                               |
| Room                      | Externals                                                                              |
| Position                  | Soffit                                                                                 |
| Item description          | Cement                                                                                 |
| Condition / damage        | (2) Medium Damage                                                                      |
| Surface treatment         | (1) Enclosed sprays and lagging, Sealed AIB, asbestos cement, textured coating, gasket |
| Product type              | Asbestos Cement                                                                        |
| Asbestos Type             | Chrysotile                                                                             |
| Extent                    | 20lm                                                                                   |
| Accessibility             | Low                                                                                    |
| Material assessment score | 5                                                                                      |
| I .                       |                                                                                        |

Risk code E

J677851 #11

Recommended Action Monitor and manage

Comments: Has the appearance of cement and the sample point was degraded and delaminated making it soft. Please refer to the HSE guidance to determine if this product requires a licensed contractor - Decision Flow Chart- Introduction to Asbestos Essentials, HSE