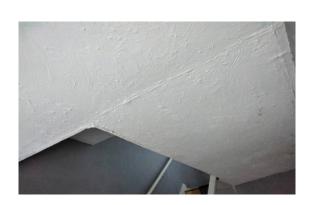

| BUILDING       |            |          | 24 Meadowcroft     |                                                                                                                   |             |           |        |            |          |          |       |           |
|----------------|------------|----------|--------------------|-------------------------------------------------------------------------------------------------------------------|-------------|-----------|--------|------------|----------|----------|-------|-----------|
| FLOOR LEVEL    | •          |          | 1st Floor          |                                                                                                                   |             |           |        |            |          |          |       |           |
| ROOM           |            |          | Bedroom 2 and cupb | Textured coating to plasterboard ceiling, solid rendered walls, carpet to timber floor, solid ceiling to cupboard |             |           |        |            |          |          |       |           |
| Item Reference | Sample Ref | Position | Item Description   | Product Type                                                                                                      | Condition / | Surface   | Extent | Conclusion | ASSE     | SSMENT S | CORES | Risk Code |
|                |            |          |                    |                                                                                                                   | Damage      | Treatment |        |            | MATERIAL | PRIORITY | TOTAL |           |
| J677851<br>#7  | BB011944   | Ceiling  | Textured coating   | ed coating No Asbestos Detected                                                                                   |             |           |        |            |          |          | N/A   |           |
| Comments       |            |          |                    | Recommended action None required                                                                                  |             |           |        |            |          |          |       |           |

Recommended Action

Comments:

Comments:

None required

| Item Reference            | J677851 #7                                               |
|---------------------------|----------------------------------------------------------|
| Sample reference number   | BB011944                                                 |
| Client name               | Swindon Borough Council                                  |
| Site address              | 24 Meadowcroft, Upper Stratton, Swindon, Wilts , SN2 7JE |
| Date surveyed             | 13/01/22                                                 |
| Date analysed             | January 14 2022                                          |
| Building                  | 24 Meadowcroft                                           |
| Floor level               | 1st Floor                                                |
| Room                      | Bedroom 2 and cupboard                                   |
| Position                  | Ceiling                                                  |
| Item description          | Textured coating                                         |
| Condition / damage        |                                                          |
| Surface treatment         |                                                          |
| Product type              |                                                          |
| Asbestos Type             | No Asbestos Detected                                     |
| Extent                    |                                                          |
| Accessibility             |                                                          |
| Material assessment score |                                                          |
| Risk code                 |                                                          |
|                           |                                                          |