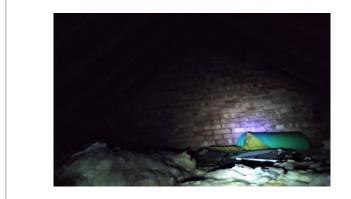

| BUILDING           |            |          | 24 Meadowcroft   |              |             |          |                                      |            |                                          |                         |
|--------------------|------------|----------|------------------|--------------|-------------|----------|--------------------------------------|------------|------------------------------------------|-------------------------|
| <b>FLOOR LEVEL</b> | •          |          | 1st Floor        |              |             |          |                                      |            |                                          |                         |
| ROOM               |            |          | Loft             |              | ROOM DES    | CRIPTION | Felt to underside hatch, plastic tan | ,          | llation to plasterboard ceilings, timber |                         |
| Item Reference     | Sample Ref | Position | Item Description | Product Type | Condition / | Surface  | Extent                               | Conclusion | ASSESSMENT SCORES                        | Risk Code<br>IB.M/R.5.0 |

# Swindon Borough Council 24 Meadowcroft, Upper Stratton, Swindon, Wilts , SN2 7JE

|               |  |              | Damage | Treatment |            |          | MATERIAL | PRIORITY | TOTAL |  |
|---------------|--|--------------|--------|-----------|------------|----------|----------|----------|-------|--|
| J677851<br>#6 |  | General view |        |           |            |          |          | N/A      | N/A   |  |
| Comments      |  |              |        |           | Recommende | d action |          |          |       |  |

| Item Reference            | J677851 #6                                               |
|---------------------------|----------------------------------------------------------|
| Sample reference number   |                                                          |
| Client name               | Swindon Borough Council                                  |
| Site address              | 24 Meadowcroft, Upper Stratton, Swindon, Wilts , SN2 7JE |
| Date surveyed             | 13/01/22                                                 |
| Date analysed             |                                                          |
| Building                  | 24 Meadowcroft                                           |
| Floor level               | 1st Floor                                                |
| Room                      | Loft                                                     |
| Position                  |                                                          |
| Item description          | General view                                             |
| Condition / damage        |                                                          |
| Surface treatment         |                                                          |
| Product type              |                                                          |
| Asbestos Type             |                                                          |
| Extent                    |                                                          |
| Accessibility             |                                                          |
| Material assessment score |                                                          |
| Risk code                 |                                                          |