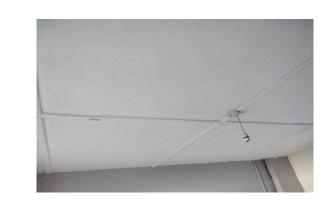

| BUILDING           |            |          | 24 Meadowcroft   |              |             |          |                                      |            |                                          |                         |
|--------------------|------------|----------|------------------|--------------|-------------|----------|--------------------------------------|------------|------------------------------------------|-------------------------|
| <b>FLOOR LEVEL</b> | •          |          | 1st Floor        |              |             |          |                                      |            |                                          |                         |
| ROOM               |            |          | Loft             |              | ROOM DES    | CRIPTION | Felt to underside hatch, plastic tan | ,          | llation to plasterboard ceilings, timber |                         |
| Item Reference     | Sample Ref | Position | Item Description | Product Type | Condition / | Surface  | Extent                               | Conclusion | ASSESSMENT SCORES                        | Risk Code<br>IB.M/R.5.0 |

# Swindon Borough Council 24 Meadowcroft, Upper Stratton, Swindon, Wilts , SN2 7JE

|               |  |              | Damage | Treatment |            |          | MATERIAL | PRIORITY | TOTAL |  |
|---------------|--|--------------|--------|-----------|------------|----------|----------|----------|-------|--|
| J677851<br>#6 |  | General view |        |           |            |          |          | N/A      | N/A   |  |
| Comments      |  |              |        |           | Recommende | d action |          |          |       |  |