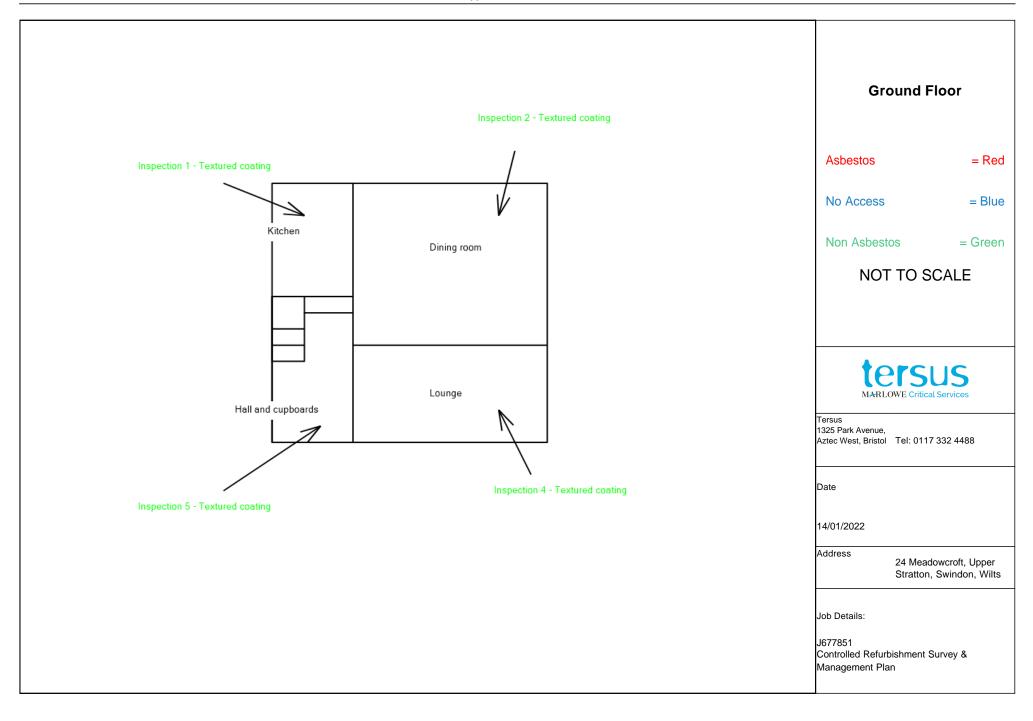

# Swindon Borough Council 24 Meadowcroft, Upper Stratton, Swindon, Wilts , SN2 7JE

| FLOOR LEVEL    | •          |          | Ground Floor     |                  |  |            |           |                                          |          |          |       |           |
|----------------|------------|----------|------------------|------------------|--|------------|-----------|------------------------------------------|----------|----------|-------|-----------|
| ROOM           |            |          | Kitchen          | ROOM BESCHI TION |  |            |           | to plasterboard ce<br>loor, modern units |          |          |       |           |
| Item Reference | Sample Ref | Position | Item Description |                  |  |            | Extent    | Conclusion                               | ASSES    | SSMENT S | CORES | Risk Code |
|                |            |          |                  | ,                |  | Treatment  |           |                                          | MATERIAL | PRIORITY | TOTAL |           |
| J677851<br>#1  | BB011939   | Ceiling  | Textured coating |                  |  |            |           | No Asbestos<br>Detected                  |          | N/A      | N/A   |           |
| Comments       | nts        |          |                  |                  |  | Recommende | ed action | None requ                                | ired     |          |       |           |

| BUILDING       |            |          | 24 Meadowcroft                   |                                                                                                                   |             |           |        |            |          |          |       |           |
|----------------|------------|----------|----------------------------------|-------------------------------------------------------------------------------------------------------------------|-------------|-----------|--------|------------|----------|----------|-------|-----------|
| FLOOR LEVEL    | •          |          | Ground Floor                     |                                                                                                                   |             |           |        |            |          |          |       |           |
| ROOM           |            |          | Dining room                      | ROOM DESCRIPTION  Textured coating to plasterboard ceiling, solid rendered walls, carpet to concrete screed floor |             |           |        |            |          |          |       |           |
| Item Reference | Sample Ref | Position | Item Description                 | Product Type                                                                                                      | Condition / | Surface   | Extent | Conclusion | ASSE     | SSMENT S | CORES | Risk Code |
|                |            |          |                                  |                                                                                                                   | Damage      | Treatment |        |            | MATERIAL | PRIORITY | TOTAL |           |
| J677851<br>#2  | BB011940   | Ceiling  | Textured coating                 | red coating No Asbestos N/A N/A Detected                                                                          |             |           |        |            |          |          |       |           |
| Comments       |            |          | Recommended action None required |                                                                                                                   |             |           |        |            |          |          |       |           |

| BUILDING       |            |          | 24 Meadowcroft                   |                                                                                      |             |           |        |            |          |          |             |           |
|----------------|------------|----------|----------------------------------|--------------------------------------------------------------------------------------|-------------|-----------|--------|------------|----------|----------|-------------|-----------|
| FLOOR LEVEL    |            |          | Ground Floor                     |                                                                                      |             |           |        |            |          |          |             |           |
| ROOM           |            |          | Lounge                           | ROOM DESCRIPTION Textured coating to plasterboard ceiling, sol concrete screed floor |             |           |        |            |          |          | laminate to |           |
| Item Reference | Sample Ref | Position | Item Description                 | Product Type                                                                         | Condition / | Surface   | Extent | Conclusion | ASSE     | SSMENT S | CORES       | Risk Code |
|                |            |          |                                  |                                                                                      | Damage      | Treatment |        |            | MATERIAL | PRIORITY | TOTAL       |           |
| J677851<br>#4  | BB011942   | Ceiling  | Textured coating                 | ured coating No Asbestos Detected                                                    |             |           |        |            |          |          | N/A         |           |
| Comments       |            |          | Recommended action None required |                                                                                      |             |           |        |            |          |          |             |           |

| BUILDING       |            |          | 24 Meadowcroft     |              |             |                                                                                                                                                                                                                                                  |                         |            |          |          |       |           |
|----------------|------------|----------|--------------------|--------------|-------------|--------------------------------------------------------------------------------------------------------------------------------------------------------------------------------------------------------------------------------------------------|-------------------------|------------|----------|----------|-------|-----------|
| FLOOR LEVEL    | •          |          | Ground Floor       |              |             |                                                                                                                                                                                                                                                  |                         |            |          |          |       |           |
| ROOM           |            |          | Hall and cupboards |              | CRIPTION    | Textured coating to plasterboard ceiling, solid rendered walls, lino to concrete screed floor, plasterboard surround to boiler, render to underside of stairs, plasterboard wall adjacent modern fusebox, plasterboard ceiling to small cupboard |                         |            |          |          |       |           |
| Item Reference | Sample Ref | Position | Item Description   | Product Type | Condition / | Surface                                                                                                                                                                                                                                          | Extent                  | Conclusion | ASSES    | SSMENT S | CORES | Risk Code |
|                |            |          |                    |              | Damage      | Treatment                                                                                                                                                                                                                                        |                         |            | MATERIAL | PRIORITY | TOTAL |           |
| J677851<br>#5  | BB011943   | Ceiling  | Textured coating   |              |             |                                                                                                                                                                                                                                                  | No Asbestos<br>Detected |            | N/A      | N/A      |       |           |
| Comments       |            |          |                    |              |             | Recommende                                                                                                                                                                                                                                       | ed action               | None requ  | ired     |          |       |           |