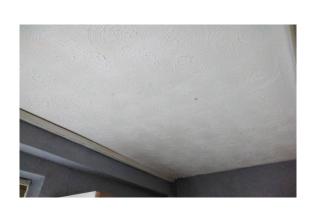

# Swindon Borough Council 24 Meadowcroft, Upper Stratton, Swindon, Wilts , SN2 7JE

| FLOOR LEVEL    | •          |          | Ground Floor     |                  |  |            |           |                                          |          |          |       |           |
|----------------|------------|----------|------------------|------------------|--|------------|-----------|------------------------------------------|----------|----------|-------|-----------|
| ROOM           |            |          | Kitchen          | ROOM BESCHI TION |  |            |           | to plasterboard ce<br>loor, modern units |          |          |       |           |
| Item Reference | Sample Ref | Position | Item Description |                  |  |            | Extent    | Conclusion                               | ASSES    | SSMENT S | CORES | Risk Code |
|                |            |          |                  | ,                |  | Treatment  |           |                                          | MATERIAL | PRIORITY | TOTAL |           |
| J677851<br>#1  | BB011939   | Ceiling  | Textured coating |                  |  |            |           | No Asbestos<br>Detected                  |          | N/A      | N/A   |           |
| Comments       | nts        |          |                  |                  |  | Recommende | ed action | None requ                                | ired     |          |       |           |

**DATA ANALYSIS SHEETS** 

Recommended Action

Comments:

Comments:

None required

| Item Reference            | J677851 #1                                               |
|---------------------------|----------------------------------------------------------|
| Sample reference number   | BB011939                                                 |
| Client name               | Swindon Borough Council                                  |
| Site address              | 24 Meadowcroft, Upper Stratton, Swindon, Wilts , SN2 7JE |
| Date surveyed             | 13/01/22                                                 |
| Date analysed             | January 14 2022                                          |
| Building                  | 24 Meadowcroft                                           |
| Floor level               | Ground Floor                                             |
| Room                      | Kitchen                                                  |
| Position                  | Ceiling                                                  |
| Item description          | Textured coating                                         |
| Condition / damage        |                                                          |
| Surface treatment         |                                                          |
| Product type              |                                                          |
| Asbestos Type             | No Asbestos Detected                                     |
| Extent                    |                                                          |
| Accessibility             |                                                          |
| Material assessment score |                                                          |
| Risk code                 |                                                          |
|                           |                                                          |