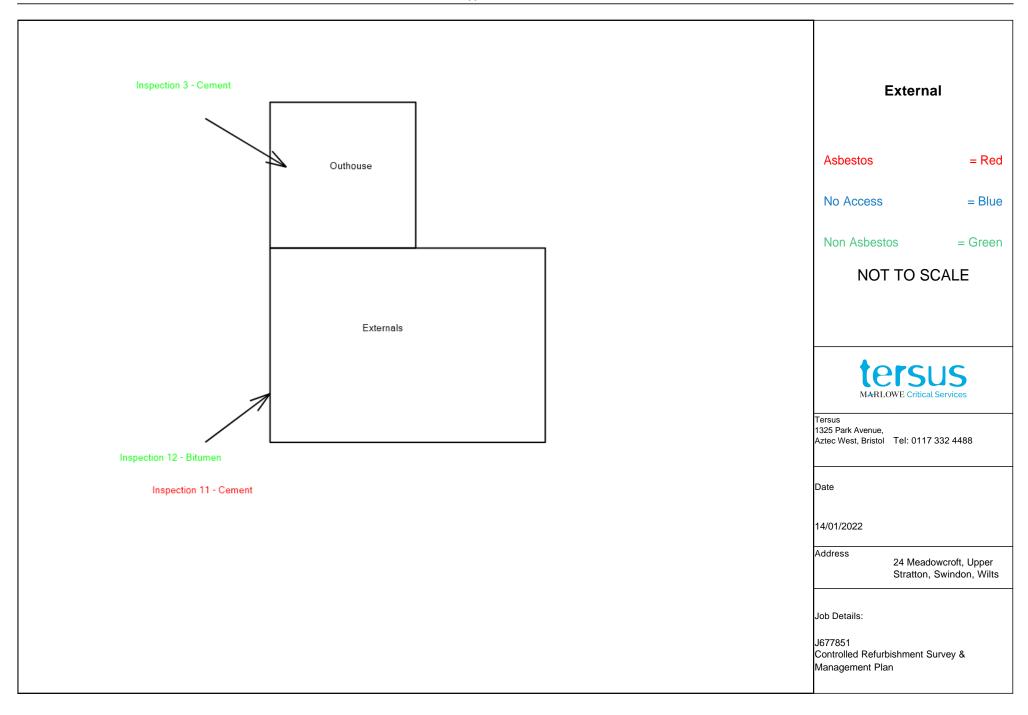

| BUILDING       |            |             | 24 Meadowcroft   |                                                                                  |         |           |            |      |          |          |           |  |
|----------------|------------|-------------|------------------|----------------------------------------------------------------------------------|---------|-----------|------------|------|----------|----------|-----------|--|
| FLOOR LEVEL    | •          |             | External         |                                                                                  |         |           |            |      |          |          |           |  |
| ROOM           |            |             | Outhouse         | ROOM DESCRIPTION Cement roof sheets, brick walls, concrete floor, rubber cistern |         |           |            |      |          |          |           |  |
| Item Reference | Sample Ref | Position    | Item Description | Product Type                                                                     | Surface | Extent    | Conclusion | ASSE | SSMENT S | CORES    | Risk Code |  |
|                |            |             |                  |                                                                                  | Damage  | Treatment |            |      | MATERIAL | PRIORITY | TOTAL     |  |
| J677851<br>#3  | BB011941   | Roof sheets | Cement           | No Asbestos Detected N/A N/A                                                     |         |           |            |      |          |          |           |  |
| Comments       |            |             |                  | Recommended action None required                                                 |         |           |            |      |          |          |           |  |

| BUILDING                                  |            |                   | 24 Meadowcroft                  |                  |                      |                                                                                                                |                                |                         |               |                 |           |             |
|-------------------------------------------|------------|-------------------|---------------------------------|------------------|----------------------|----------------------------------------------------------------------------------------------------------------|--------------------------------|-------------------------|---------------|-----------------|-----------|-------------|
| FLOOR LEVE                                | _          |                   | External                        |                  |                      |                                                                                                                |                                |                         |               |                 |           |             |
| ROOM                                      |            |                   | Externals                       |                  | ROOM DE              | SCRIPTION                                                                                                      | Clay tile roof<br>and waste go | and undercloak, pvc fa  | ascia, crment | soffit, plastic | rainwater |             |
| Item Reference                            | Sample Ref | Position          | Item Description                | Product Type     | Condition /          | Surface                                                                                                        | Extent                         | Conclusion              | ASSE          | SSMENT S        | CORES     | Risk Code   |
|                                           |            |                   |                                 |                  | Damage               | Treatment                                                                                                      |                                |                         | MATERIAL      | PRIORITY        | TOTAL     |             |
| J677851<br>#11                            | BB011947   | Soffit            | Cement                          | Asbestos Cement  | (2) Medium<br>Damage | (1) Enclosed<br>sprays and<br>lagging,<br>Sealed AIB,<br>asbestos<br>cement,<br>textured<br>coating,<br>gasket | 20lm                           | Chrysotile              | 5             | N/A             | N/A       | Risk code E |
| Comments                                  |            |                   |                                 |                  |                      |                                                                                                                | Recomme                        | nded action             | Monitor a     | nd manage       |           |             |
| Has the appearance<br>Flow Chart- Introdu |            |                   | point was degraded an<br>s, HSE | er to the HSE gu | uidance to de        | termine if this prod                                                                                           | luct requires                  | s a license             | d contracto   | or - Decision   |           |             |
| J677851<br>#12                            | BB011948   | Damp proof course | Bitumen                         |                  |                      |                                                                                                                |                                | No Asbestos<br>Detected |               | N/A             | N/A       |             |

None required

**Recommended Action** 

Comments:

| Item Reference            | J677851 #12                                              |
|---------------------------|----------------------------------------------------------|
| Sample reference number   | BB011948                                                 |
| Client name               | Swindon Borough Council                                  |
| Site address              | 24 Meadowcroft, Upper Stratton, Swindon, Wilts , SN2 7JE |
| Date surveyed             | 13/01/22                                                 |
| Date analysed             | January 14 2022                                          |
| Building                  | 24 Meadowcroft                                           |
| Floor level               | External                                                 |
| Room                      | Externals                                                |
| Position                  | Damp proof course                                        |
| Item description          | Bitumen                                                  |
| Condition / damage        |                                                          |
| Surface treatment         |                                                          |
| Product type              |                                                          |
| Asbestos Type             | No Asbestos Detected                                     |
| Extent                    |                                                          |
| Accessibility             |                                                          |
| Material assessment score |                                                          |
| Risk code                 |                                                          |