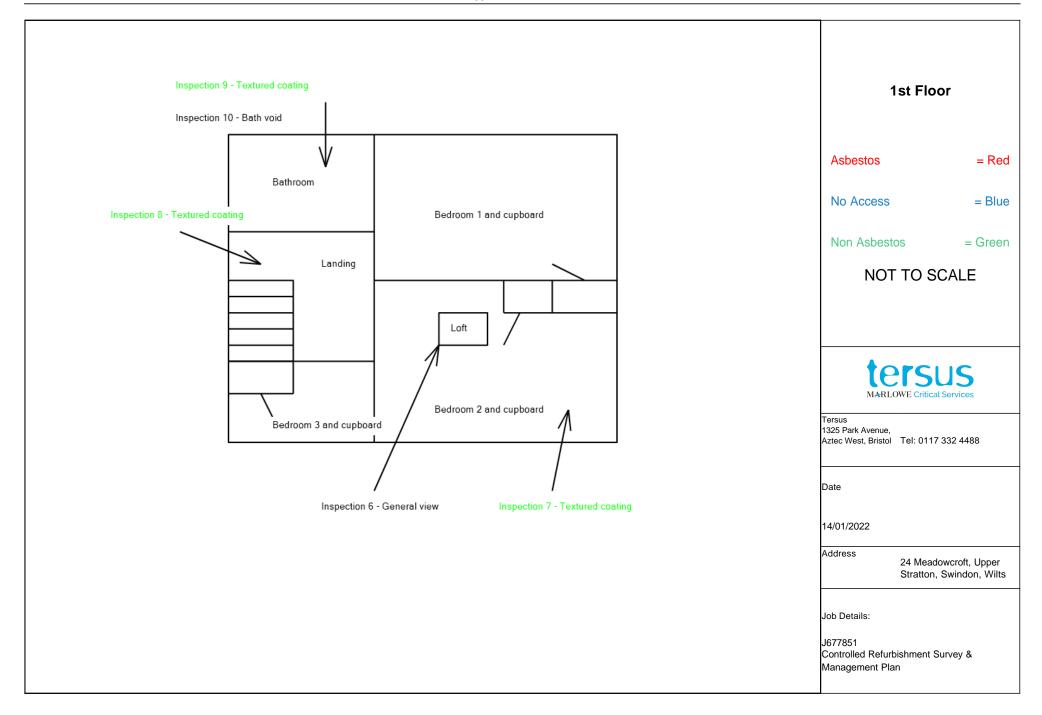

| BUILDING           |            |          | 24 Meadowcroft   |              |             |          |                                      |            |                                          |                         |
|--------------------|------------|----------|------------------|--------------|-------------|----------|--------------------------------------|------------|------------------------------------------|-------------------------|
| <b>FLOOR LEVEL</b> | •          |          | 1st Floor        |              |             |          |                                      |            |                                          |                         |
| ROOM               |            |          | Loft             |              | ROOM DES    | CRIPTION | Felt to underside hatch, plastic tan | ,          | llation to plasterboard ceilings, timber |                         |
| Item Reference     | Sample Ref | Position | Item Description | Product Type | Condition / | Surface  | Extent                               | Conclusion | ASSESSMENT SCORES                        | Risk Code<br>IB.M/R.5.0 |

# Swindon Borough Council 24 Meadowcroft, Upper Stratton, Swindon, Wilts , SN2 7JE

|               |  |              | Damage | Treatment |            |          | MATERIAL | PRIORITY | TOTAL |  |
|---------------|--|--------------|--------|-----------|------------|----------|----------|----------|-------|--|
| J677851<br>#6 |  | General view |        |           |            |          |          | N/A      | N/A   |  |
| Comments      |  |              |        |           | Recommende | d action |          |          |       |  |

| BUILDING       |            |          | 24 Meadowcroft     |                                                                                                                   |             |           |        |            |          |          |       |           |
|----------------|------------|----------|--------------------|-------------------------------------------------------------------------------------------------------------------|-------------|-----------|--------|------------|----------|----------|-------|-----------|
| FLOOR LEVEL    | •          |          | 1st Floor          |                                                                                                                   |             |           |        |            |          |          |       |           |
| ROOM           |            |          | Bedroom 2 and cupb | Textured coating to plasterboard ceiling, solid rendered walls, carpet to timber floor, solid ceiling to cupboard |             |           |        |            |          |          |       |           |
| Item Reference | Sample Ref | Position | Item Description   | Product Type                                                                                                      | Condition / | Surface   | Extent | Conclusion | ASSE     | SSMENT S | CORES | Risk Code |
|                |            |          |                    |                                                                                                                   | Damage      | Treatment |        |            | MATERIAL | PRIORITY | TOTAL |           |
| J677851<br>#7  | BB011944   | Ceiling  | Textured coating   | ed coating No Asbestos Detected                                                                                   |             |           |        |            |          |          | N/A   |           |
| Comments       |            |          |                    | Recommended action None required                                                                                  |             |           |        |            |          |          |       |           |

| BUILDING       |            |          | 24 Meadowcroft   |              |                                                                                         |                      |           |                         |          |          |       |           |
|----------------|------------|----------|------------------|--------------|-----------------------------------------------------------------------------------------|----------------------|-----------|-------------------------|----------|----------|-------|-----------|
| FLOOR LEVEL    | •          |          | 1st Floor        |              |                                                                                         |                      |           |                         |          |          |       |           |
| ROOM           |            | Landing  |                  | ROOM DES     | ROOM DESCRIPTION Textured coating to plasterboard ceiling, solid rendered walls, timber |                      |           | timber floor            |          |          |       |           |
| Item Reference | Sample Ref | Position | Item Description | Product Type | Condition /<br>Damage                                                                   | Surface<br>Treatment | Extent    | Conclusion              |          | SSMENT S |       | Risk Code |
|                |            |          |                  |              | Dailiage                                                                                | Treatment            |           |                         | MATERIAL | PRIORITY | TOTAL |           |
| J677851<br>#8  | BB011945   | Ceiling  | Textured coating |              |                                                                                         |                      |           | No Asbestos<br>Detected |          | N/A      | N/A   |           |
| Comments       |            |          |                  |              | Recommende                                                                              | ed action            | None requ | ired                    | V        |          |       |           |

| BUILDING       |            |              | 24 Meadowcroft   |              |             |                                                                                                 |           |                         |          |          |       |           |
|----------------|------------|--------------|------------------|--------------|-------------|-------------------------------------------------------------------------------------------------|-----------|-------------------------|----------|----------|-------|-----------|
| FLOOR LEVEL    |            |              | 1st Floor        |              |             |                                                                                                 |           |                         |          |          |       |           |
| ROOM           |            |              | Bathroom         |              |             | ROOM DESCRIPTION Textured coating to plasterboard ceiling hardboard and timber floor, timber ba |           |                         |          |          |       |           |
| Item Reference | Sample Ref | Position     | Item Description | Product Type | Condition / | Surface                                                                                         | Extent    | Conclusion              | ASSE     | SSMENT S | CORES | Risk Code |
|                |            |              |                  |              | Damage      | Treatment                                                                                       |           |                         | MATERIAL | PRIORITY | TOTAL |           |
| J677851<br>#9  | BB011946   | Ceiling      | Textured coating |              |             |                                                                                                 |           | No Asbestos<br>Detected |          | N/A      | N/A   |           |
| Comments       |            |              |                  |              | Recommende  | ed action                                                                                       | None requ | uired                   |          |          |       |           |
| J677851<br>#10 |            | General view | Bath void        |              |             |                                                                                                 |           |                         |          | N/A      | N/A   |           |
| Comments       |            |              |                  |              |             | Recommende                                                                                      | ed action |                         |          |          |       |           |

| BUILDING              |  | 24 Meadowcroft       | 24 Meadowcroft                       |  |            |                                                                        |                           |  |     |     |  |
|-----------------------|--|----------------------|--------------------------------------|--|------------|------------------------------------------------------------------------|---------------------------|--|-----|-----|--|
| FLOOR LEVEL 1st Floor |  |                      |                                      |  |            |                                                                        |                           |  |     |     |  |
| ROOM                  |  | Bedroom 1 and cupboa | Bedroom 1 and cupboard ROOM DESCRIPT |  | CRIPTION   | Plaster render ceiling, solid rendered walls, laminate to timber floor |                           |  |     |     |  |
|                       |  |                      |                                      |  |            |                                                                        | No Asbestos<br>Identified |  | N/A | N/A |  |
| Comments              |  |                      |                                      |  | Recommende | ed action                                                              |                           |  |     |     |  |
|                       |  |                      |                                      |  |            |                                                                        |                           |  |     |     |  |

| BUILDING    |  | 24 Meadowcroft         |  |                  |            |                                                                                                               |                           |     |     |  |
|-------------|--|------------------------|--|------------------|------------|---------------------------------------------------------------------------------------------------------------|---------------------------|-----|-----|--|
| FLOOR LEVEL |  | 1st Floor              |  |                  |            |                                                                                                               |                           |     |     |  |
| ROOM        |  | Bedroom 3 and cupboard |  | ROOM DESCRIPTION |            | Plaster render ceiling, solid rendered walls, laminate to timber floor, plasterboard ceiling to tank cupboard |                           |     |     |  |
|             |  |                        |  |                  |            |                                                                                                               | No Asbestos<br>Identified | N/A | N/A |  |
| Comments    |  |                        |  |                  | Recommende | ed action                                                                                                     |                           | *   |     |  |