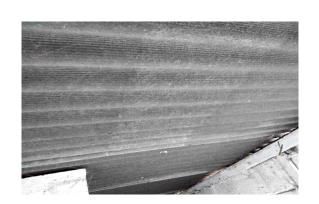

| BUILDING       |            |             | 24 Meadowcroft   |                                                                                  |         |           |            |      |          |          |           |  |
|----------------|------------|-------------|------------------|----------------------------------------------------------------------------------|---------|-----------|------------|------|----------|----------|-----------|--|
| FLOOR LEVEL    | •          |             | External         |                                                                                  |         |           |            |      |          |          |           |  |
| ROOM           |            |             | Outhouse         | ROOM DESCRIPTION Cement roof sheets, brick walls, concrete floor, rubber cistern |         |           |            |      |          |          |           |  |
| Item Reference | Sample Ref | Position    | Item Description | Product Type                                                                     | Surface | Extent    | Conclusion | ASSE | SSMENT S | CORES    | Risk Code |  |
|                |            |             |                  |                                                                                  | Damage  | Treatment |            |      | MATERIAL | PRIORITY | TOTAL     |  |
| J677851<br>#3  | BB011941   | Roof sheets | Cement           | No Asbestos Detected N/A N/A                                                     |         |           |            |      |          |          |           |  |
| Comments       |            |             |                  | Recommended action None required                                                 |         |           |            |      |          |          |           |  |

Recommended Action

Comments:

Comments:

None required

| Item Reference            | J677851 #3                                               |
|---------------------------|----------------------------------------------------------|
| Sample reference number   | BB011941                                                 |
| Client name               | Swindon Borough Council                                  |
| Site address              | 24 Meadowcroft, Upper Stratton, Swindon, Wilts , SN2 7JE |
| Date surveyed             | 13/01/22                                                 |
| Date analysed             | January 14 2022                                          |
| Building                  | 24 Meadowcroft                                           |
| Floor level               | External                                                 |
| Room                      | Outhouse                                                 |
| Position                  | Roof sheets                                              |
| Item description          | Cement                                                   |
| Condition / damage        |                                                          |
| Surface treatment         |                                                          |
| Product type              |                                                          |
| Asbestos Type             | No Asbestos Detected                                     |
| Extent                    |                                                          |
| Accessibility             |                                                          |
| Material assessment score |                                                          |
| Risk code                 |                                                          |