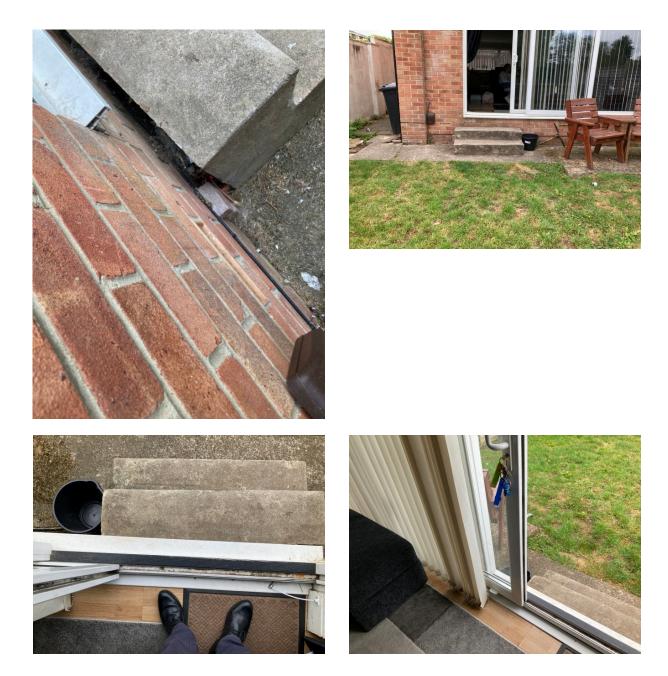

## **Hazard Identification**

| Hazard<br>Identified | Falls associated with stairs<br>and steps | Description<br>Of Hazard | There is currently a pair of<br>shallow precast concrete<br>steps leading from the patio<br>doors to the garden. They<br>have no handrail and one of<br>the residents has mobility<br>issues that make this doubly<br>hazardous |
|----------------------|-------------------------------------------|--------------------------|---------------------------------------------------------------------------------------------------------------------------------------------------------------------------------------------------------------------------------|
|                      |                                           |                          | hazardous                                                                                                                                                                                                                       |

# Photographs

Case Number 00001320

Page 3 of 4

Work Order Line Item Name  $\mathsf{WO\#00000210}$  - 001 Hazard Details: Falls associated with stairs and steps

Case Number 00001320

Line Item

Name

Work Order WO#00000210 - 001 Hazard Details: Falls associated with stairs and steps