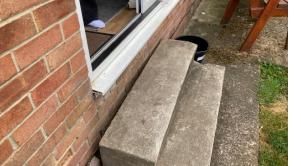

## **Hazard Identification**

| Hazard<br>Identified | Falls associated with stairs<br>and steps | Description<br>Of Hazard | There is currently a pair of<br>shallow precast concrete<br>steps leading from the patio<br>doors to the garden. They<br>have no handrail and one of<br>the residents has mobility<br>issues that make this doubly<br>hazardous |
|----------------------|-------------------------------------------|--------------------------|---------------------------------------------------------------------------------------------------------------------------------------------------------------------------------------------------------------------------------|
|                      |                                           |                          | hazardous                                                                                                                                                                                                                       |

# Photographs

Case Number 00001320

Page 3 of 4

Work Order Line Item Name  $\mathsf{WO\#00000210}$  - 001 Hazard Details: Falls associated with stairs and steps

Case Number 00001320

Line Item

Name

Work Order WO#00000210 - 001 Hazard Details: Falls associated with stairs and steps