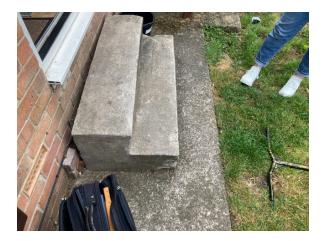

## **Hazard Identification**

| Hazard<br>Identified | Falls associated with stairs<br>and steps | Description<br>Of Hazard | There is currently a pair of<br>shallow precast concrete<br>steps leading from the patio<br>doors to the garden. They<br>have no handrail and one of<br>the residents has mobility<br>issues that make this doubly<br>hazardous |
|----------------------|-------------------------------------------|--------------------------|---------------------------------------------------------------------------------------------------------------------------------------------------------------------------------------------------------------------------------|
|                      |                                           |                          | hazardous                                                                                                                                                                                                                       |

# Photographs

Case Number 00001320

Page 3 of 4

Work Order Line Item Name  $\mathsf{WO\#00000210}$  - 001 Hazard Details: Falls associated with stairs and steps

Case Number 00001320

Line Item

Name

Work Order WO#00000210 - 001 Hazard Details: Falls associated with stairs and steps