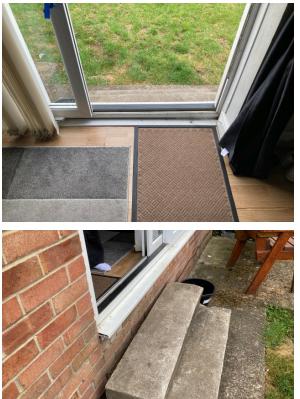

## **Hazard Identification**

| Hazard<br>Identified | Falls associated with stairs<br>and steps | Description<br>Of Hazard | There is currently a pair of<br>shallow precast concrete<br>steps leading from the patio<br>doors to the garden. They<br>have no handrail and one of<br>the residents has mobility<br>issues that make this doubly<br>hazardous |
|----------------------|-------------------------------------------|--------------------------|---------------------------------------------------------------------------------------------------------------------------------------------------------------------------------------------------------------------------------|
|                      |                                           |                          | hazardous                                                                                                                                                                                                                       |

# Photographs

Case Number 00001320

Page 3 of 4

Work Order Line Item Name  $\mathsf{WO\#00000210}$  - 001 Hazard Details: Falls associated with stairs and steps

Case Number 00001320

Line Item

Name

Work Order WO#00000210 - 001 Hazard Details: Falls associated with stairs and steps